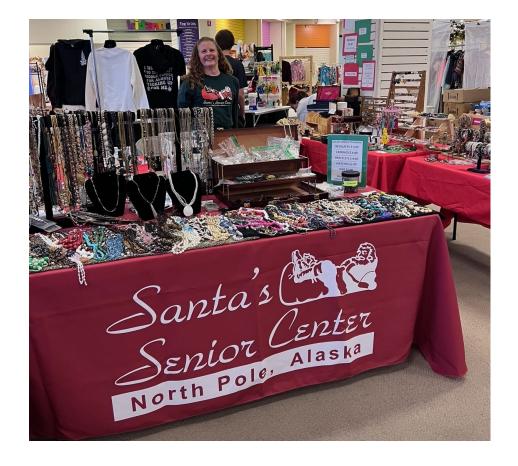

### THIS AND THAT FROM SENIORS

By Goldie Southwood 10/30/24 54 Days until Christmas

\*Kudos to Wanda Weatherby and a group of great volunteers (Joyce Outten, Lamie Elsworth, Betty Schleich, Maria Terch & Brenda Sadler) for taking over the Jewelry Sale, when I was not able to do it. *The Vintage Faire* at the Shopper's Forum Mall was a big success. They loaded all the Jewelry and displays, tables etc. from my garage, and returned everything, while making \$1639.00 Way to go! Thanks also to all who donated your jewelry.