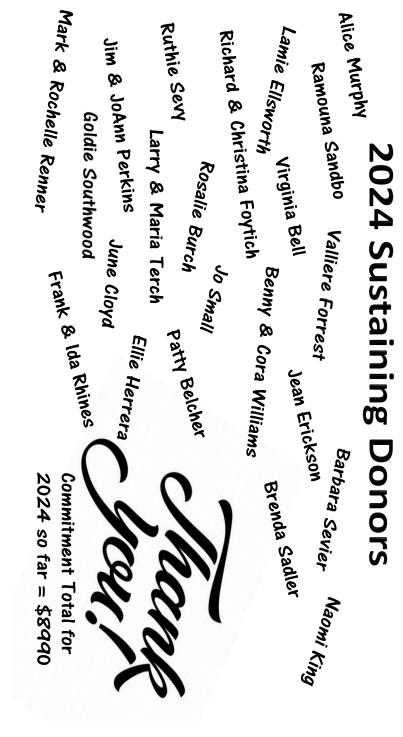

Monies were transferred from an account that had \$27,000, to our account at Wells Fargo and then invested in CDs to make money. The old bank was charging a monthly fee just to have money in the bank. We are currently sitting at about \$50,000 in our bank account of monies that we take in, about \$50,000 in our Gaming money and about \$27,000 in our invested monies. We still have to give away 10% of our Gaming monies to other nonprofit organizations. Last year, our organization was looking at about three months worth of money before we ran out of money this year.